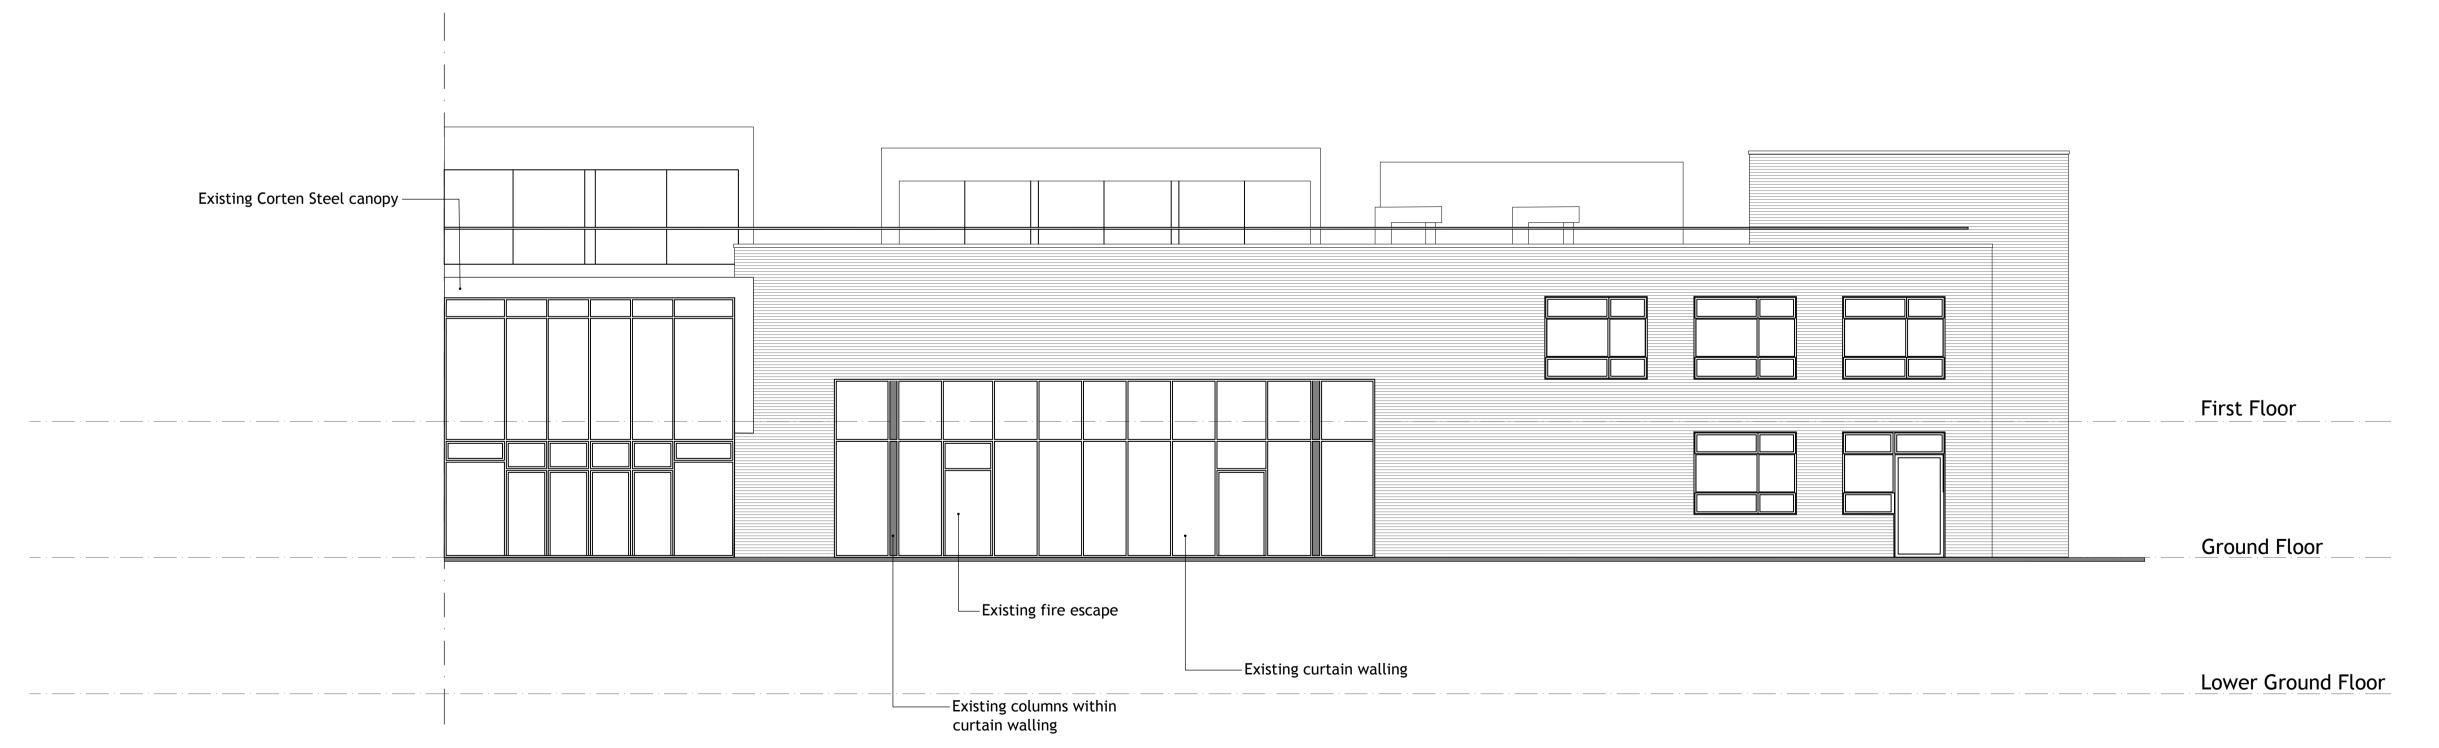

## North Elevation



North East Elevation



Status: Stage 3 Majesty House Avenue West Skyline 120 Braintree Essex CM77 7AA

© THIS DRAWING IS A COPYRIGHT OF BARKER ASSOCIATES.

NOTES:
DO NOT SCALE FROM THIS DRAWING. ALL LEVELS, ANGLES
AND DIMENSIONS TO BE CHECKED ON SITE PRIOR TO
COMMENCEMENT OF WORKS.

THIS DRAWING IS TO BE READ IN CONJUNCTION WITH ALL RELEVANT STRUCTURAL ENGINEERS AND MECHANICAL AND

29/05/18

ELECTRICAL ENGINEERS DRAWINGS, DETAILS AND

SPECIFICATIONS.

/ Issue for Planning

Revisions:

BARKER ASSOCIATES W: www.barker-associates.co.uk

T: 01279 647111 E: mail@barker-associates.co.uk F: 01279 647027 Client:

Belfairs Academy Part of the LEGRA Trust Project:

2FE Expansion Belfairs Academy Highlands Boulevard Leigh-on-Sea Essex SS9 3TG

Title: Main Hall Extension Elevations as Existing

Sca